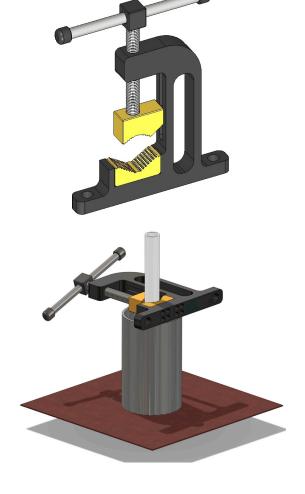

## **Eagle Quality for a Vise You Can Count On**

These vises are ruggedly built for oilfield or water well application. Designed for vertical or horizontal use, they are fabricated from steel plate and utilize special gripping jaws for rotational and axial holding. There is no cast material in the vise in order to minimize the risk of material embrittlement and failure under extreme use. This vise accommodates pipe up to 4.5" diameter.

## **Advantages**

- Small footprint for bumper or table mount
- Flush sides for use as horizontal clamp
- Jaws configured for torque and axial holding
- Ergonomic grip for efficient and secure holding