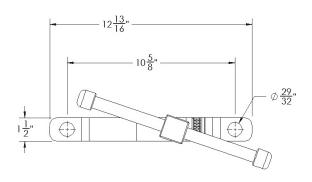

## **Eagle Quality for a Vise You Can Count On**

These vises are ruggedly built for oilfield or water well application. Designed for vertical or horizontal use, they are fabricated from steel plate and utilize special gripping jaws for rotational and axial holding. There is no cast material in the vise in order to minimize the risk of material embrittlement and failure under extreme use. This vise accommodates pipe up to 4.5" diameter.

## **Advantages**

- Small footprint for bumper or table mount
- Flush sides for use as horizontal clamp
- Jaws configured for torque and axial holding
- Ergonomic grip for efficient and secure holding