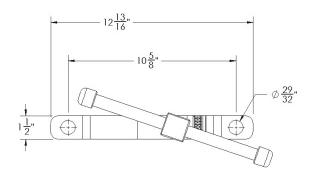

## **EAGLE MINI VISE**

## **Eagle Quality for a Vise You Can Count On**

These vises are ruggedly built for oilfield or water well application. Designed for vertical or horizontal use, they are fabricated from steel plate and utilize special gripping jaws for rotational and axial holding. There is no cast material in the vise in order to minimize the risk of material embrittlement and failure under extreme use. This vise accommodates pipe up to 4.5" diameter.

## **Advantages**

- Small footprint for bumper or table mount
- Flush sides for use as horizontal clamp
- Jaws configured for torque and axial holding
- Ergonomic grip for efficient and secure holding