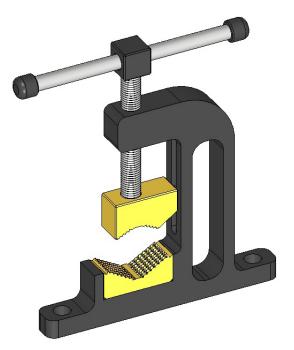

## **EAGLE MINI VISE**

## **Eagle Quality for a Vise You Can Count On**

These vises are ruggedly built for oilfield or water well application. Designed for vertical or horizontal use, they are fabricated from steel plate and utilize special gripping jaws for rotational and axial holding. There is no cast material in the vise in order to minimize the risk of material embrittlement and failure under extreme use. This vise accommodates pipe up to 4.5" diameter.

## **Advantages**

- Small footprint for bumper or table mount
- Flush sides for use as horizontal clamp
- Jaws configured for torque and axial holding
- Ergonomic grip for efficient and secure holding