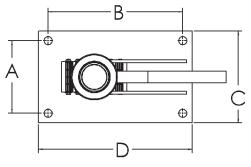

| SIZE    | MIN PIPE<br>O.D. | MAX PIPE<br>O.D. | HOLE SIZE | Α      | В       | С   | D   |
|---------|------------------|------------------|-----------|--------|---------|-----|-----|
| 8-1/2"  | 1-1/2"           | 8-1/2"           | 1-1/8"    | 9-1/2" | 9-1/2"  | 12" | 12" |
| 12-1/2" | 1-1/2"           | 12-1/2"          | 1-1/8"    | 9-1/2" | 13-1/2" | 12" | 16" |
| 16"     | 2"               | 16"              | 1-1/8"    | 9-1/2" | 17-1/2" | 12" | 20" |
| 18"     | 2"               | 18"              | 1-1/8"    | 9-1/2" | 17-1/2" | 12" | 20" |
| 22"     | 2"               | 22"              | 1-1/8"    | 9-1/2" | 17-1/2" | 12" | 20" |