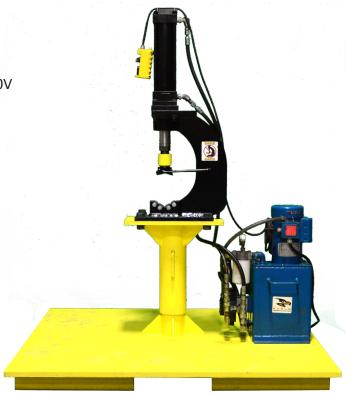

## EAGLE HYDRAULIC PIPE VISE

## **Eagle Quality for a Vise You Can Count On**

These vises are ruggedly built for oilfield application. They are fabricated from steel plate and utilize standard API tong dies for gripping. There is no cast material in the vise in order to minimize the risk of material embrittlement and failure under extreme use.

## **Advantages**

- Clamp/Unclamp time reduced
- Adjustable clamp pressure
- Hydraulic power unit uses single-phase 110V
- In-line check valve keeps pressure down, especially during power outages

Our vises are offered in five (5) sizes: 8-1/2", 12-1/2", 16", 18", 22"
Hydraulic vises are not kept in stock.
Typical delivery is 8-10 weeks