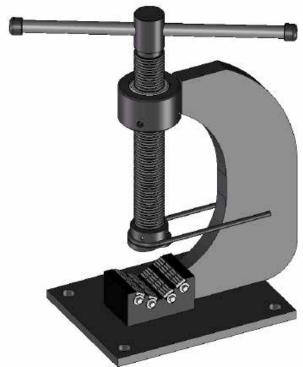

## **EAGLE C-TYPE PIPE VISE**

## **Eagle Quality for a Vise You Can Count On**

These vises are ruggedly built for oilfield application. They are fabricated from steel plate and utilize standard API tong dies for gripping. There is no cast material in the vise in order to minimize the risk of material embrittlement and failure under extreme use.