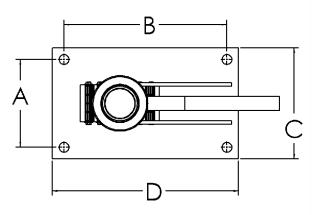

Our vises are offered in five (5) sizes: **8-1/2"**, **12-1/2"**, **16"**, **18"**, **22"**We typically stock all sizes except the 22", which are special order items.

| SIZE    | MIN PIPE<br>O.D. | MAX PIPE<br>O.D. | HOLE SIZE | Α      | В       | С   | D   |
|---------|------------------|------------------|-----------|--------|---------|-----|-----|
| 8-1/2"  | 1-1/2"           | 8-1/2"           | 1-1/8"    | 9-1/2" | 9-1/2"  | 12" | 12" |
| 12-1/2" | 1-1/2"           | 12-1/2"          | 1-1/8"    | 9-1/2" | 13-1/2" | 12" | 16" |
| 16"     | 2"               | 16"              | 1-1/8"    | 9-1/2" | 17-1/2" | 12" | 20" |
| 18"     | 2"               | 18"              | 1-1/8"    | 9-1/2" | 17-1/2" | 12" | 20" |
| 22"     | 2"               | 22"              | 1-1/8"    | 9-1/2" | 17-1/2" | 12" | 20" |